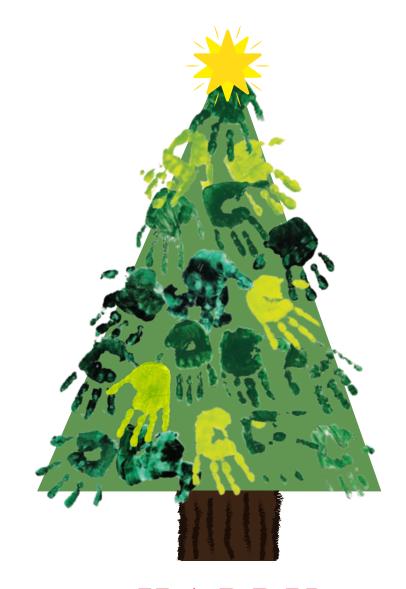

This card was brailled with care by a person who is blind. The handprints are from our S.E.E. kids who say THANK YOU! To buy a set of cards, or to learn how Shelco LLC and IFB Solutions are making a difference, visit www.ifbsolutions.org/holidaycards.